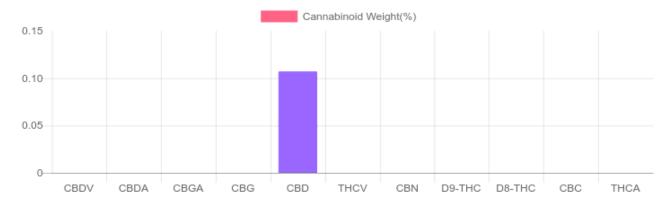

## Sample

N/D D9-THC 0.107% Total CBD

4.2 mg Cannabinoids per treat 4.2 mg CBD per treat

1 treat = 3.92 grams per treat x Cannabinoid concentration

### **Cannabinoids Test**

SHIMADZU INTEGRATED UPLC-PDA

GSL SOP 400 PREPARED: 10/25/2019 16:11:24 UPLOADED: 10/28/2019 14:08:08

| Cannabinoids       | LOQ    | weight(%) | mg/g  | mg/treat |
|--------------------|--------|-----------|-------|----------|
| D9-THC             | 10 PPM | N/D       | N/D   | N/D      |
| THCA               | 10 PPM | N/D       | N/D   | N/D      |
| CBD                | 10 PPM | 0.107%    | 1.071 | 4.2      |
| CBDA               | 20 PPM | N/D       | N/D   | N/D      |
| CBDV               | 20 PPM | N/D       | N/D   | N/D      |
| CBC                | 10 PPM | N/D       | N/D   | N/D      |
| CBN                | 10 PPM | N/D       | N/D   | N/D      |
| CBG                | 10 PPM | N/D       | N/D   | N/D      |
| CBGA               | 20 PPM | N/D       | N/D   | N/D      |
| D8-THC             | 10 PPM | N/D       | N/D   | N/D      |
| THCV               | 10 PPM | N/D       | N/D   | N/D      |
| TOTAL D9-THC       |        | N/D       | N/D   | N/D      |
| TOTAL CBD*         |        | 0.107%    | 1.071 | 4.2      |
| TOTAL CANNABINOIDS |        | 0.107%    | 1.071 | 4.2      |