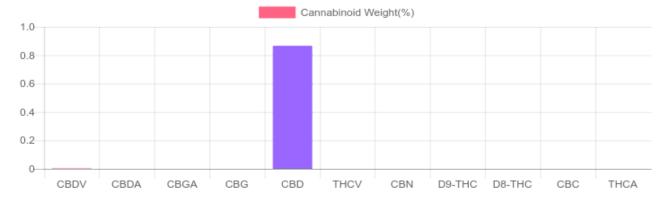

## Sample

N/D D9-THC 0.866% Total CBD

261.0 mg Cannabinoids per unit

260.0 mg CBD per unit

1 unit = 30 ml per unit x density (1) x Cannabinoid concentration

### Cannabinoids Test

SHIMADZU INTEGRATED UPLC-PDA

| GSL SOP 400        | PREPARED: 10/25/2019 14:51:03 |           | UPLOADED: 10/28/2019 07:27:29 |         |
|--------------------|-------------------------------|-----------|-------------------------------|---------|
| Cannabinoids       | LOQ                           | weight(%) | mg/g                          | mg/unit |
| D9-THC             | 10 PPM                        | N/D       | N/D                           | N/D     |
| THCA               | 10 PPM                        | N/D       | N/D                           | N/D     |
| CBD                | 10 PPM                        | 0.866%    | 8.665                         | 260.0   |
| CBDA               | 20 PPM                        | N/D       | N/D                           | N/D     |
| CBDV               | 20 PPM                        | 0.003%    | 0.034                         | 1.0     |
| CBC                | 10 PPM                        | N/D       | N/D                           | N/D     |
| CBN                | 10 PPM                        | N/D       | N/D                           | N/D     |
| CBG                | 10 PPM                        | N/D       | N/D                           | N/D     |
| CBGA               | 20 PPM                        | N/D       | N/D                           | N/D     |
| D8-THC             | 10 PPM                        | N/D       | N/D                           | N/D     |
| THCV               | 10 PPM                        | N/D       | N/D                           | N/D     |
| TOTAL D9-THC       |                               | N/D       | N/D                           | N/D     |
| TOTAL CBD*         |                               | 0.866%    | 8.665                         | 260.0   |
| TOTAL CANNABINOIDS |                               | 0.869%    | 8.699                         | 261.0   |