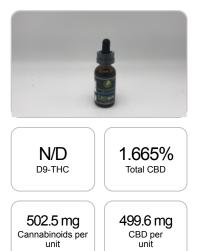

### Sample

1 unit = 30 ml per unit x density (1) x Cannabinoid concentration

| GSL SOP 400        | PREPARED: 10/25/2019 14:51:03 |           | UPLOADED: 10/28/2019 07:27:29 |         |
|--------------------|-------------------------------|-----------|-------------------------------|---------|
| Cannabinoids       | LOQ                           | weight(%) | mg/g                          | mg/unit |
| D9-THC             | 10 PPM                        | N/D       | N/D                           | N/D     |
| THCA               | 10 PPM                        | N/D       | N/D                           | N/D     |
| CBD                | 10 PPM                        | 1.665%    | 16.652                        | 499.6   |
| CBDA               | 20 PPM                        | N/D       | N/D                           | N/D     |
| CBDV               | 20 PPM                        | 0.010%    | 0.098                         | 2.9     |
| CBC                | 10 PPM                        | N/D       | N/D                           | N/D     |
| CBN                | 10 PPM                        | N/D       | N/D                           | N/D     |
| CBG                | 10 PPM                        | N/D       | N/D                           | N/D     |
| CBGA               | 20 PPM                        | N/D       | N/D                           | N/D     |
| D8-THC             | 10 PPM                        | N/D       | N/D                           | N/D     |
| THCV               | 10 PPM                        | N/D       | N/D                           | N/D     |
| TOTAL D9-THC       |                               | N/D       | N/D                           | N/D     |
| TOTAL CBD*         |                               | 1.665%    | 16.652                        | 499.6   |
| TOTAL CANNABINOIDS | 5                             | 1.675%    | 16.750                        | 502.5   |