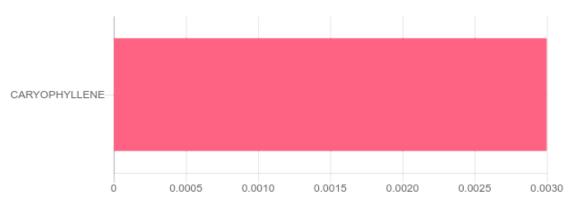

## TERPENES: TOTAL (0.003%)

Headspace GCMS - Shimadzu GCMS QP2020 with HS20

 Terpene
 Results (%)
 LOQ (%)
 LOD (%)

 CARYOPHYLLENE
 B/LOQ
 0.0067%
 0.0063%

Oliver's Harvest 3361 Fairlane Farms Road, Suite 2B Wellington FL, 33414 (866) 634-3134 Jamila@ctcnatural.com

### **Terpenes Breakdown**

## **Top Terpenes Results:**