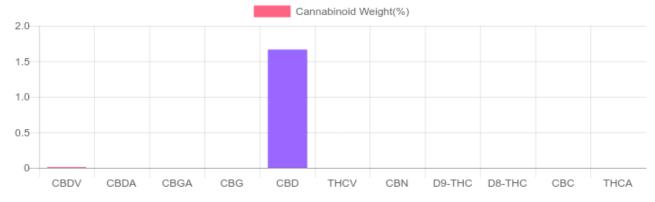

### Sample

1 unit = 30 ml per unit x density (1) x Cannabinoid concentration

| GSL SOP 400        | PREPARED: 10/25/2019 14:51:03 |           | UPLOADED: 10/28/2019 07:27:29 |         |
|--------------------|-------------------------------|-----------|-------------------------------|---------|
| Cannabinoids       | LOQ                           | weight(%) | mg/g                          | mg/unit |
| D9-THC             | 10 PPM                        | N/D       | N/D                           | N/D     |
| THCA               | 10 PPM                        | N/D       | N/D                           | N/D     |
| CBD                | 10 PPM                        | 1.665%    | 16.652                        | 499.6   |
| CBDA               | 20 PPM                        | N/D       | N/D                           | N/D     |
| CBDV               | 20 PPM                        | 0.010%    | 0.098                         | 2.9     |
| CBC                | 10 PPM                        | N/D       | N/D                           | N/D     |
| CBN                | 10 PPM                        | N/D       | N/D                           | N/D     |
| CBG                | 10 PPM                        | N/D       | N/D                           | N/D     |
| CBGA               | 20 PPM                        | N/D       | N/D                           | N/D     |
| D8-THC             | 10 PPM                        | N/D       | N/D                           | N/D     |
| THCV               | 10 PPM                        | N/D       | N/D                           | N/D     |
| TOTAL D9-THC       |                               | N/D       | N/D                           | N/D     |
| TOTAL CBD*         |                               | 1.665%    | 16.652                        | 499.6   |
| TOTAL CANNABINOIDS | 5                             | 1.675%    | 16.750                        | 502.5   |